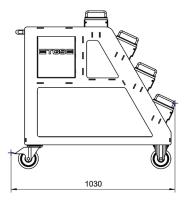

# **Transport cart**

### **Tool cart**

#### **Variants:**

toolholders ISO40 (32 places)

toolholders ISO50 (20 places)

toolholders HSK A63 (24 places)

toolholders HSK A100 (20 places)

without cases