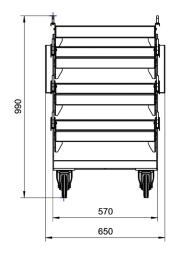

# **Transport cart**

### **Tool cart**

#### **Variants:**

toolholders ISO40 (32 places)

toolholders ISO50 (20 places)

toolholders HSK A63 (24 places)

toolholders HSK A100 (20 places)

without cases