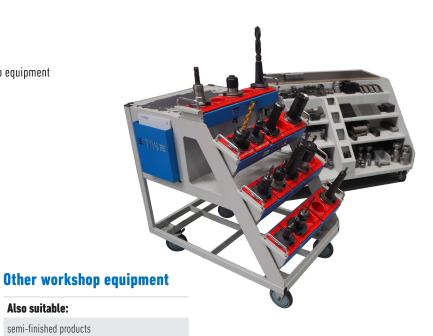

# **Transport cart**

## for tools and accessories

- practical and clear storage of tools and other workshop equipment
- easy accessibility and safe handling of tools
- all preset tools in one place
- easy handling thanks to wheels
- massive durable construction
- suitable for various tools cones

### **Tool cart**

#### **Variants:**

toolholders ISO40 (32 places)

toolholders ISO50 (20 places)

toolholders HSK A63 (24 places)

toolholders HSK A100 (20 places)

without cases

### Also suitable:

semi-finished products

finished products

fasteners

clamping accessories

manual workshop equipment