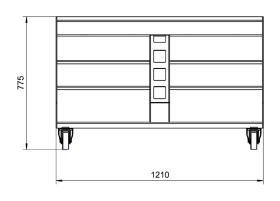

# **Transport cart**

### **Tool cart**

#### **Variants:**

toolholders ISO40 (32 places)

toolholders ISO50 (20 places)

toolholders HSK A63 (24 places)

toolholders HSK A100 (20 places)

without cases